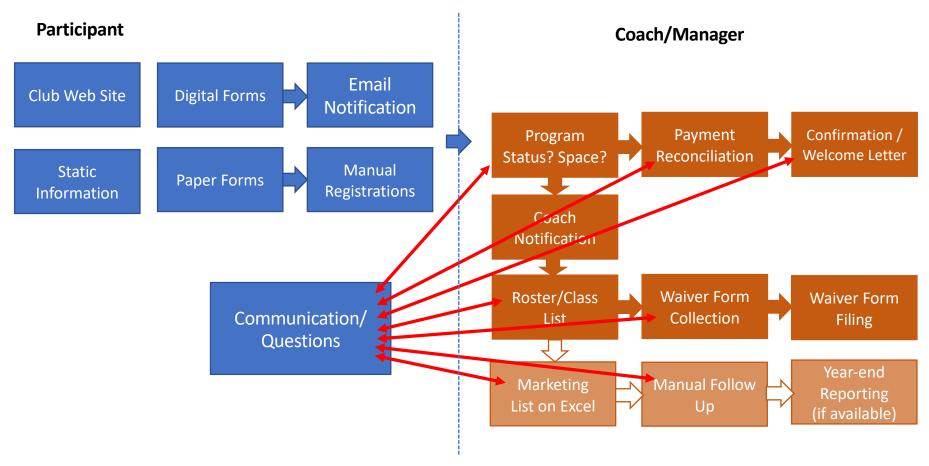

### What are your priorities?

### **Accurate rosters**





### **Getting paid**

**Communications** 



# Typical registration flow



# The Dynamic SportiCal Experience

# Participant Club Web Site Registration Waiver Payment





# **Key Benefits**

Easy & Seamless





**Built for Continuity** 

Accessible & Transparent



### **Unique Features**

### **Automation**





## **Marketing Linkage**

**Communication Tools** 

































### Investment

|                | Free     | Bronze     | Silver        | Gold           |
|----------------|----------|------------|---------------|----------------|
| Cost per month | \$0      | \$29       | \$39          | \$49           |
| Registration   |          |            |               |                |
| Email/SMS      |          |            |               |                |
| MailChimp      |          |            |               |                |