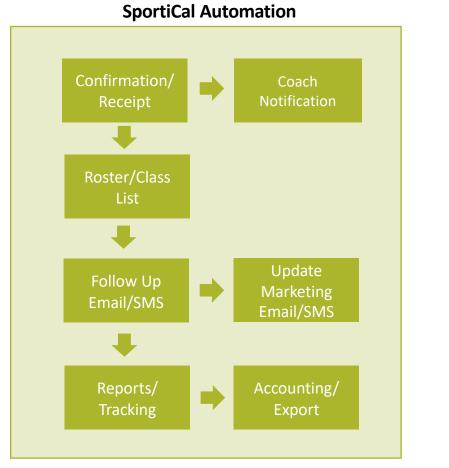

### What are your priorities?

### **Accurate rosters**





### **Getting paid**

**Communications** 



# Typical registration flow



# The Dynamic SportiCal Experience

# Participant Club Web Site Registration Waiver Payment





# **Key Benefits**

Easy & Seamless





**Built for Continuity** 

Accessible & Transparent



### **Unique Features**

### **Automation**





## **Marketing Linkage**

**Communication Tools** 

































### Investment

|                | Free     | Bronze     | Silver        | Gold           |
|----------------|----------|------------|---------------|----------------|
| Cost per month | \$0      | \$29       | \$39          | \$49           |
| Registration   |          |            |               |                |
| Email/SMS      |          |            |               |                |
| MailChimp      |          |            |               |                |
| PayPal         |          |            |               |                |
| Credit Card    |